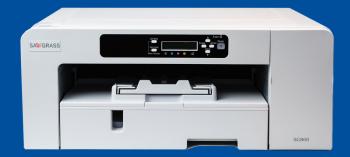

# TOP 5 Reasons to add a SAWGRASS SG800

### **BIG PRINTS.**

With an **11" x 17" print size**, the SG800 increases productivity compared to other entry level printers. That means you can sublimate to larger objects or get more prints to a single page!

#### **EVERYTHING YOU NEED.**

Johnson Plastics Plus makes it easy to get started in sublimation with our **SG800 printer package** that includes the printer, paper, ink, and optional bypass tray.

# EASY SOFTWARE.

The Sawgrass **Virtuoso Print management software**, included makes it easy to get the most out of your printer by ensuring color accuracy and vibrancy.

## **OUTSTANDING COLOR.**

**NEW** Sawgrass inks get you more prints per cartridge and a **20% better color** range for vibrant accurate prints.

#### COMPACT SIZE.

**Designed to fit in any shop or office**, the SG800 gives big sublimation prints in a counter-top friendly footprint.

ITEM #UN4835